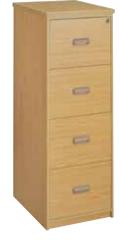

Filing cabinet 4 Drawer

Systems cabinet
With roller shutter doors 1500(h)mm

Systems cabinet 1500/1800(h)mm

Sliding door credenza 900 x 600mm

| Roller shutter door pedenza

Glass door bookcase 5 Tier, 3 Tier