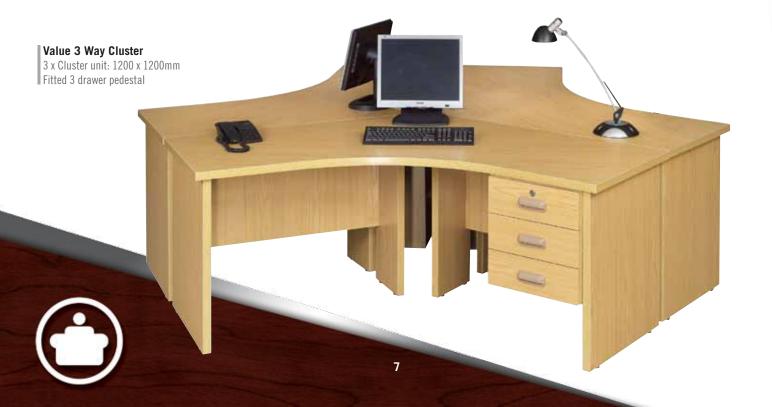

# Value Cluster Top Cluster unit: single 1800 x 1200mm/ 1600 x 1200mm 2 Drawer fitted pedestal

Value Cluster Top Cluster unit: single 1800 x 1200mm/ 1600 x 1200mm 4 Drawer desk height pedestal and pencil tray with metal handles Top for desk height pedestal