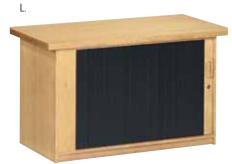

### **Desk Accessories**

- A. Hat & coat stand
- B. Waste paper bin & letter tray
- C. 4 Drawer filing cabinet
- D. 3 Tier Bookcase
- E. 3 Drawer mobile pedestal with central locking & pencil tray
- F. 1 Drawer 1 deep filer mobile pedestal with central locking & pencil tray
- G. 3 Drawer mobile pedestal and top drawer lock
- H. 1 Drawer 1 deep filer mobile pedestal with top drawer lock
- I. Systems cupboards 1500/ 1800(h)mm
- J. Sliding door credenza
- lacktriangle K. Roller shutter door cupboard 1500(h)mm
- L. Roller shutter door credenza