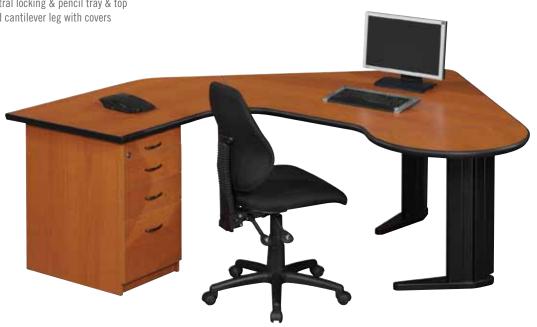

## Euro 4 Way Workstation

4 x cluster unit 1600/ 1800mm

4 x 4 Drawer desk height pedestal with metal handles, with central locking & pencil tray & top

2 x 1500 D-end

Screens 500 x 1600/1800mm (450mm above the desk) available in wood or material

4 x Steel reticulated cantilever leg with covers 6 x Steel reticulated leg with covers