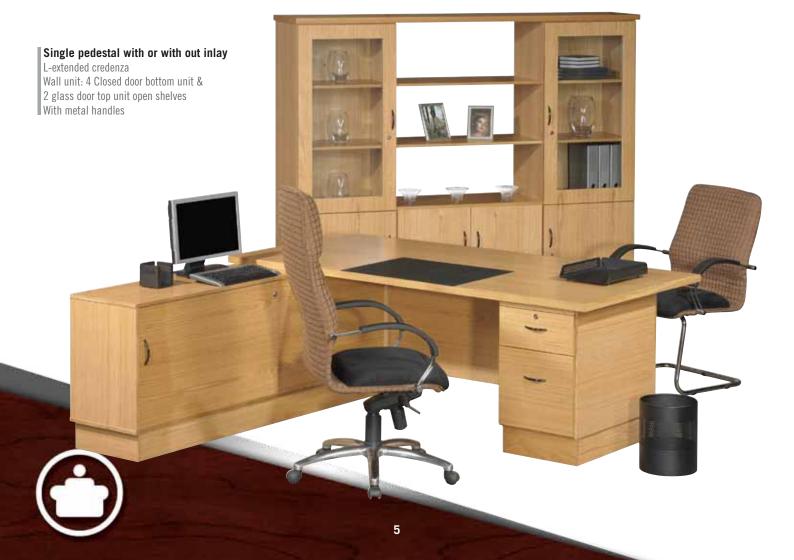

### **E-LINE**





### **S-LINE**







### **T-LINE**











1400 x 700mm Shown with S-line tops



# **Wood Laminate Options:**











Etimo

Burgandy Mahogany

## Euro 4 Way Workstation

4 x cluster unit 1600/ 1800mm

4 x 4 Drawer desk height pedestal with metal handles, with central locking & pencil tray & top

2 x 1500 D-end

Screens 500 x 1600/1800mm (450mm above the desk) available in wood or material

4 x Steel reticulated cantilever leg with covers 6 x Steel reticulated leg with covers

### **Euro Clusters**

Core unit 1200 x 1200mm Gull wing LHS (shown)/ RHS

2 Drawer, 1 deep filer desk height pedestal with metal handles, central locking & pencil tray & top 2 x Steel reticulated cantilever leg with covers







**Value Flair Top** Flair top 1800 x 1000mm Extension top 1000 x 600mm 3 Drawer mobile pedestal with metal handles, cent