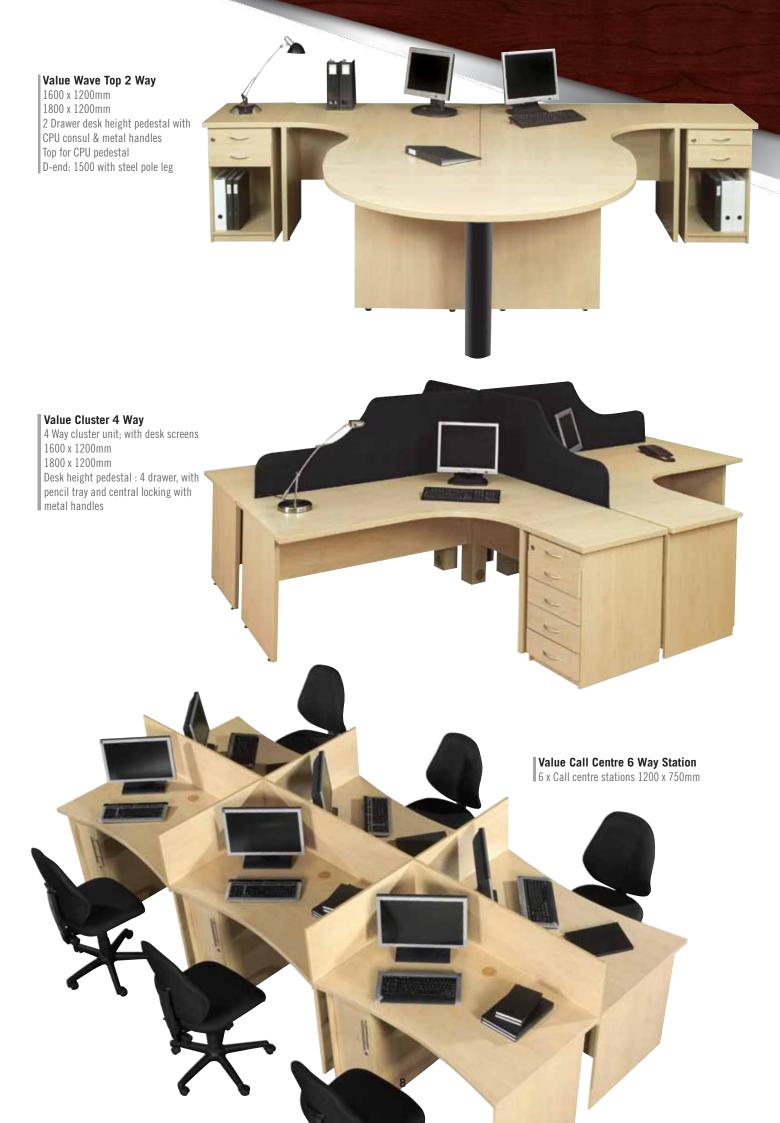

## Euro 4 Way Workstation

4 x cluster unit 1600/ 1800mm

4 x 4 Drawer desk height pedestal with metal handles, with central locking & pencil tray & top

2 x 1500 D-end

Screens 500 x 1600/1800mm (450mm above the desk) available in wood or material

### **Euro Clusters**

Core unit 1200 x 1200mm Gull wing LHS (shown)/ RHS

2 Drawer, 1 deep filer desk height pedestal with metal handles, central locking & pencil tray & top 2 x Steel reticulated cantilever leg with covers