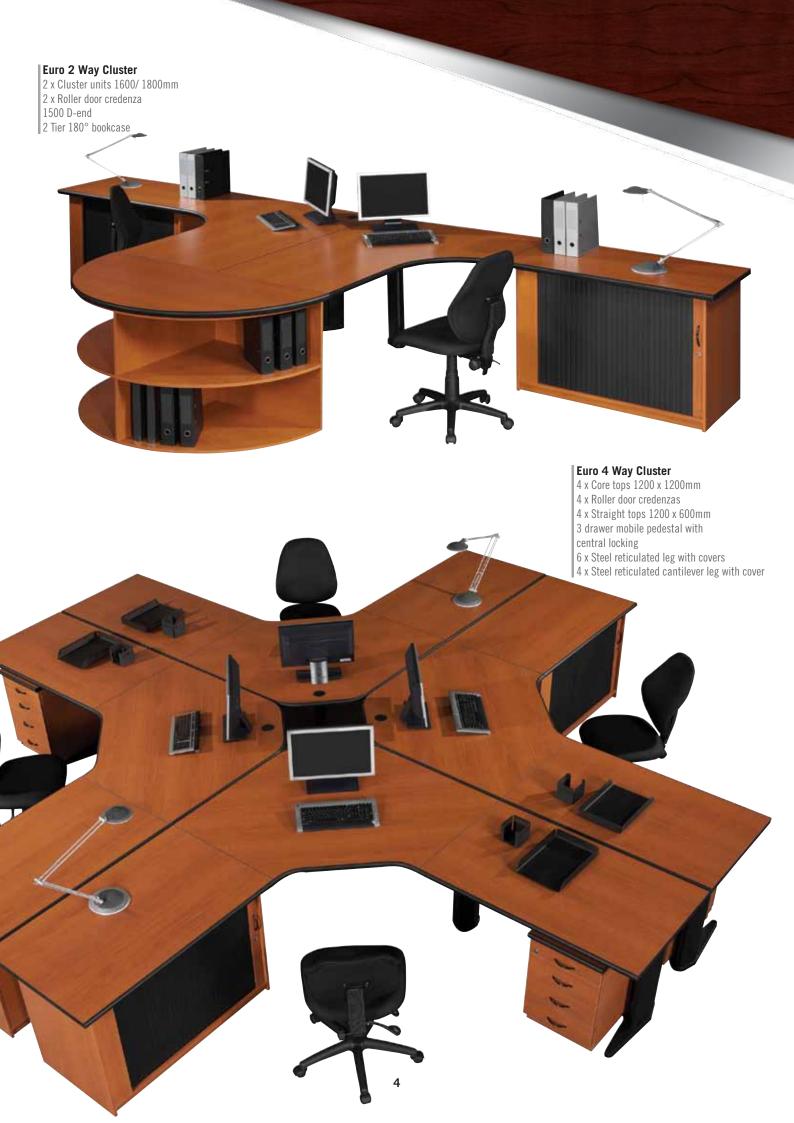

## Euro 4 Way Workstation

4 x cluster unit 1600/ 1800mm

4 x 4 Drawer desk height pedestal with metal handles, with central locking & pencil tray & top

2 x 1500 D-end

Screens 500 x 1600/1800mm (450mm above the desk) available in wood or material

### **Euro Clusters**

Core unit 1200 x 1200mm Gull wing LHS (shown)/ RHS

2 Drawer, 1 deep filer desk height pedestal with metal handles, central locking & pencil tray & top 2 x Steel reticulated cantilever leg with covers