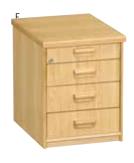

## **ACCESSORIES**

Mobile Pedestal
1 Drawer, 1 Deep filer with
top drawer lock

Mobile Pedestal
3 Drawer with top
drawer lock

Mobile Pedestal
1 Drawer, 1 Deep filer with
central locking & pencil tray

Mobile Pedestal
3 Drawer with central locking
& pencil tray