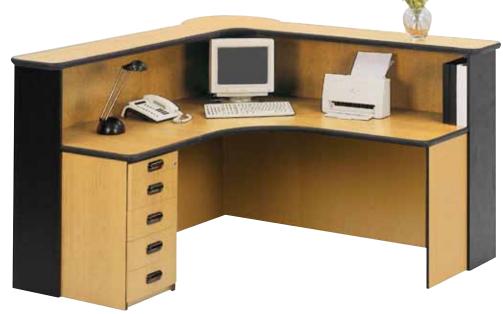

### Euro Reception Unit

1600 x 1600mm 1600 x 1800mm 1800 x 1800mm

Desk height pedestal: 4 Drawer with pencil tray

**Rectangular** 1400 x 700mm