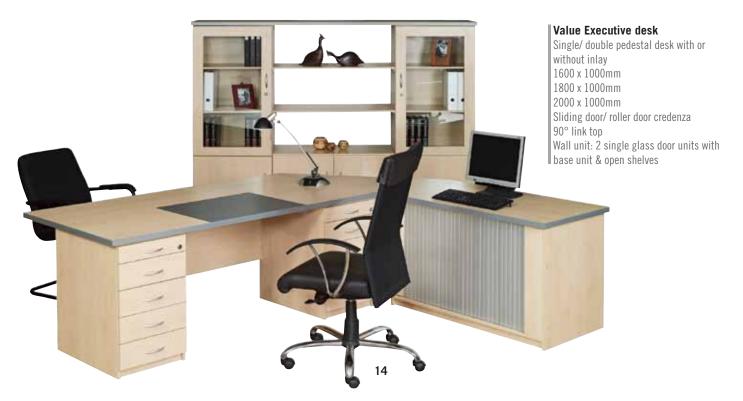

Filing cabinet 4 Drawer

Systems cabinet
With roller shutter doors 1500(h)mm

Systems cabinet 1500/1800(h)mm

Sliding door credenza 900 x 600mm

| Roller shutter door pedenza

Glass door bookcase 5 Tier, 3 Tier