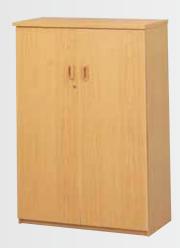

Filing cabinet 4 Drawer

Systems cabinet
With roller shutter doors 1500(h)mm

Systems cabinet 1500/1800(h)mm

Sliding door credenza 900 x 600mm

| Roller shutter door pedenza

Glass door bookcase 5 Tier, 3 Tier