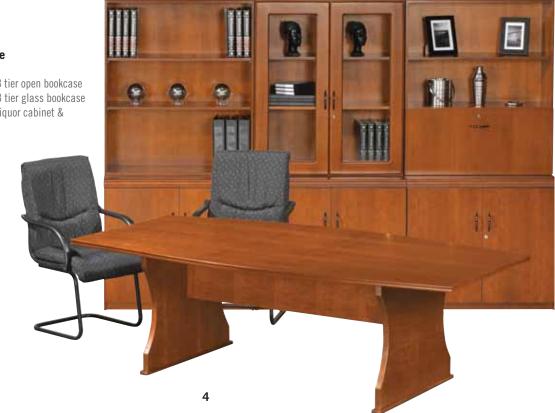

Filing cabinet 4 Drawer

Systems cabinet
With roller shutter doors 1500(h)mm

Systems cabinet 1500/1800(h)mm

Sliding door credenza 900 x 600mm

| Roller shutter door pedenza

Glass door bookcase 5 Tier, 3 Tier