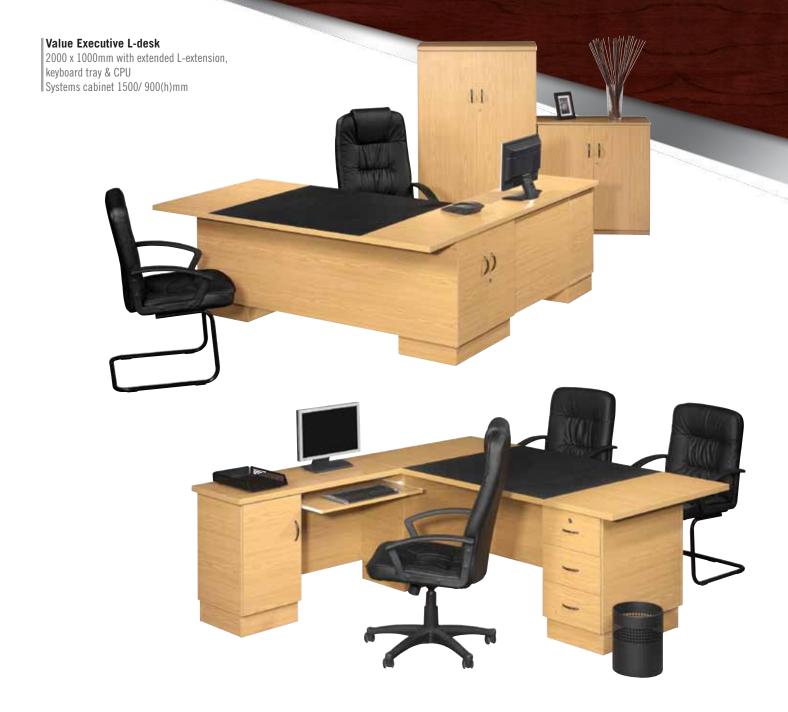

### Value Desk with 2 pedestals 1 drawer & deep filer + 3 drawers (top drawer lock) 1200 x 600mm 1200 x 750mm 1600 x 750mm

3 drawer fitted pedestal (top drawer lock) 1200 x 600mm 1200 x 750mm 1600 x 750mm 1800 x 750mm

### Value Desk shell 1200 x 600mm 1200 x 750mm 1600 x 750mm