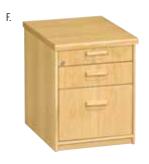

### **Desk Accessories**

- A. Hat & coat stand
- B. Waste paper bin & letter tray
- C. 4 Drawer filing cabinet
- D. 3 Tier Bookcase
- E. 3 Drawer mobile pedestal with central locking & pencil tray
- F. 1 Drawer 1 deep filer mobile pedestal with central locking & pencil tray
- G. 3 Drawer mobile pedestal and top drawer lock
- H. 1 Drawer 1 deep filer mobile pedestal with top drawer lock
- I. Systems cupboards 1500/ 1800(h)mm
- J. Sliding door credenza
- lacktriangle K. Roller shutter door cupboard 1500(h)mm
- L. Roller shutter door credenza