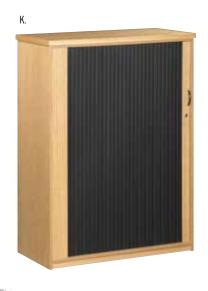

Filing cabinet 4 Drawer

Systems cabinet
With roller shutter doors 1500(h)mm

Systems cabinet 1500/1800(h)mm

Sliding door credenza 900 x 600mm

| Roller shutter door pedenza

Glass door bookcase 5 Tier, 3 Tier

### **Desk Accessories**

- A. Hat & coat stand
- B. Waste paper bin & letter tray
- C. 4 Drawer filing cabinet
- D. 3 Tier Bookcase
- E. 3 Drawer mobile pedestal with central locking & pencil tray
- F. 1 Drawer 1 deep filer mobile pedestal with central locking & pencil tray
- G. 3 Drawer mobile pedestal and top drawer lock
- H. 1 Drawer 1 deep filer mobile pedestal with top drawer lock
- I. Systems cupboards 1500/ 1800(h)mm
- J. Sliding door credenza
- lacktriangle K. Roller shutter door cupboard 1500(h)mm
- L. Roller shutter door credenza