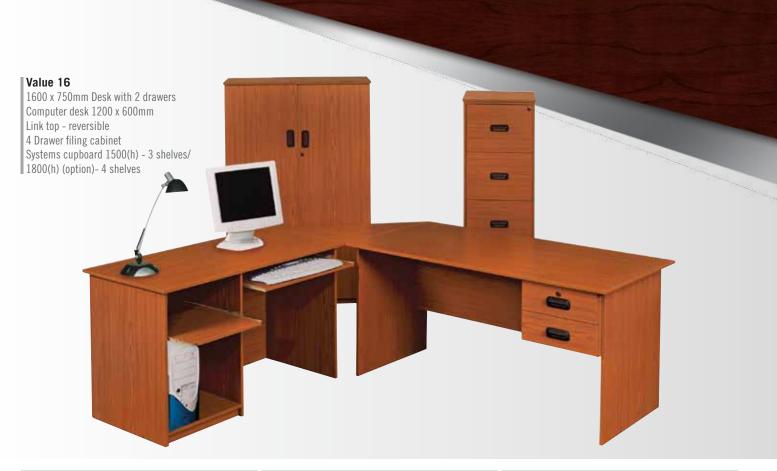

## Euro 4 Way Workstation

4 x cluster unit 1600/ 1800mm

4 x 4 Drawer desk height pedestal with metal handles, with central locking & pencil tray & top

2 x 1500 D-end

Screens 500 x 1600/1800mm (450mm above the desk) available in wood or material

4 x Steel reticulated cantilever leg with covers 6 x Steel reticulated leg with covers

### **Euro Clusters**

Core unit 1200 x 1200mm Gull wing LHS (shown)/ RHS

2 Drawer, 1 deep filer desk height pedestal with metal handles, central locking & pencil tray & top 2 x Steel reticulated cantilever leg with covers