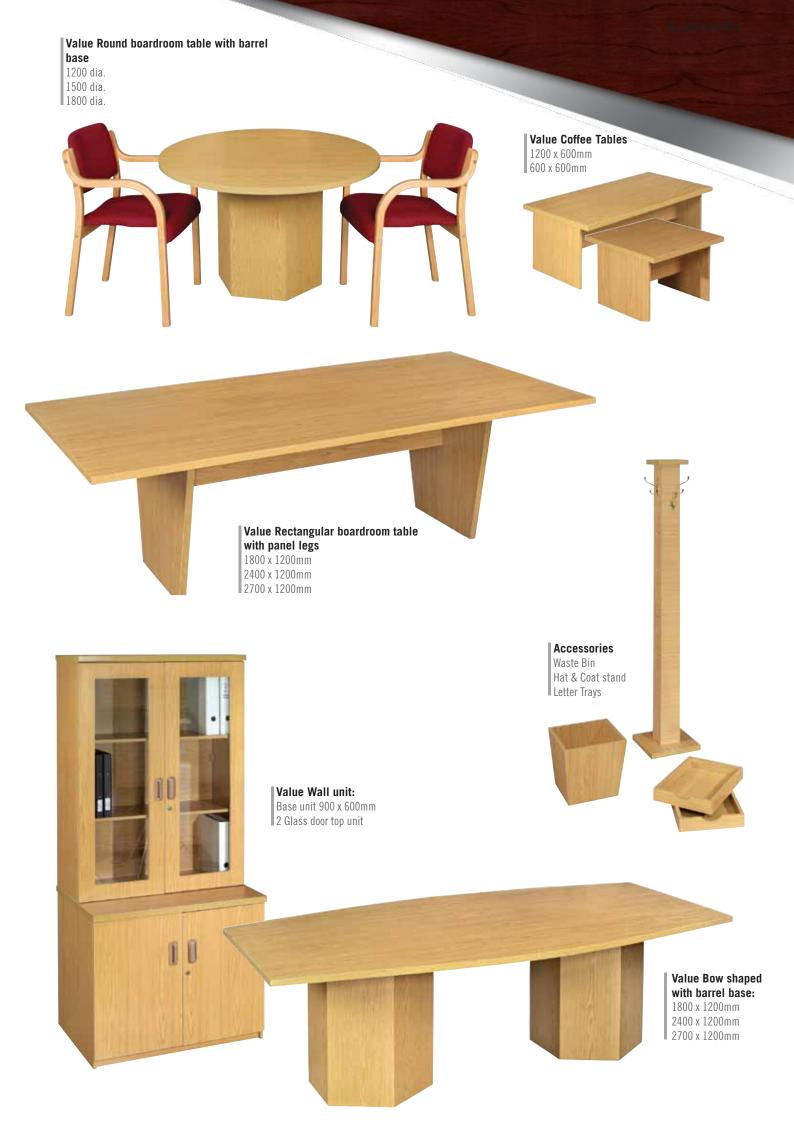

### **Value Reception Unit**

The Value counter is available in 1800 x 1800mm 2400 x 1800mm 3 Drawer fitted pedestal Silver or black trim Roller door systems cupboard

### Euro Reception Unit

1600 x 1600mm 1600 x 1800mm 1800 x 1800mm

Desk height pedestal: 4 Drawer with pencil tray

**Rectangular** 1400 x 700mm

### **Value Tables**

2 x Rectangular tables 1400 x 700mm 2 x Trapezoid tables 1400 x 700mm