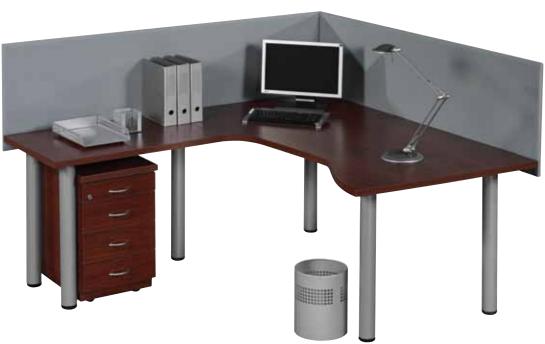

### Value Desk with 2 pedestals 1 drawer & deep filer + 3 drawers (top drawer lock) 1200 x 600mm 1200 x 750mm 1600 x 750mm

3 drawer fitted pedestal (top drawer lock) 1200 x 600mm 1200 x 750mm 1600 x 750mm 1800 x 750mm

### Value Desk shell 1200 x 600mm 1200 x 750mm 1600 x 750mm