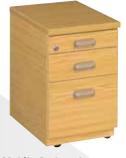

## **ACCESSORIES**

Mobile Pedestal
1 Drawer, 1 Deep filer with
top drawer lock

Mobile Pedestal
3 Drawer with top
drawer lock

Mobile Pedestal
1 Drawer, 1 Deep filer with
central locking & pencil tray

Mobile Pedestal
3 Drawer with central locking
& pencil tray