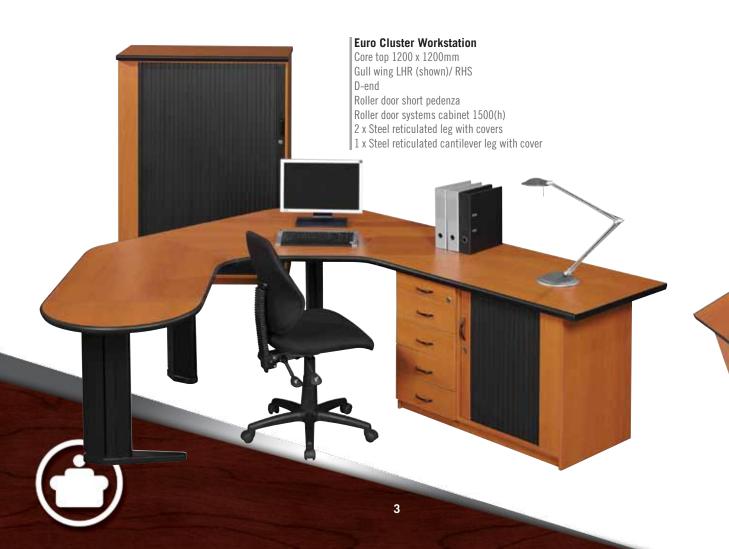

### **Euro Clusters**

Core unit 1200 x 1200mm Gull wing LHS (shown)/ RHS

2 Drawer, 1 deep filer desk height pedestal with metal handles, central locking & pencil tray & top 2 x Steel reticulated cantilever leg with covers