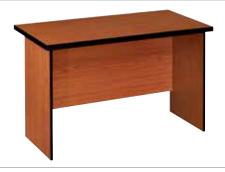

r or black trim Roller door systems cupboard

### Euro Reception Unit

1600 x 1600mm 1600 x 1800mm 1800 x 1800mm

Desk height pedestal: 4 Drawer with pencil tray



**Rectangular** 1400 x 700mm

### **Value Tables**

2 x Rectangular tables 1400 x 700mm 2 x Trapezoid tables 1400 x 700mm





## **ACCESSORIES**



Mobile Pedestal
1 Drawer, 1 Deep filer with
top drawer lock



Mobile Pedestal
3 Drawer with top
drawer lock



Mobile Pedestal
1 Drawer, 1 Deep filer with
central locking & pencil tray



Mobile Pedestal
3 Drawer with central locking
& pencil tray



Filing cabinet 4 Drawer



Systems cabinet
With roller shutter doors 1500(h)mm



Systems cabinet 1500/1800(h)mm



Sliding door credenza 900 x 600mm





| Roller shutter door pedenza





Glass door bookcase 5 Tier, 3 Tier











### Value Desk with 2 pedestals 1 drawer & deep filer + 3 drawers (top drawer lock) 1200 x 600mm 1200 x 750mm 1600 x 750mm

3 drawer fitted pedestal (top drawer lock) 1200 x 600mm 1200 x 750mm 1600 x 750mm 1800 x 750mm

### Value Desk shell 1200 x 600mm 1200 x 750mm 1600 x 750mm













### **Desk Accessories**

- A. Hat & coat stand
- B. Waste paper bin & letter tray
- C. 4 Drawer filing cabinet
- D. 3 Tier Bookcase
- E. 3 Drawer mobile pedestal with central locking & pencil tray
- F. 1 Drawer 1 deep filer mobile pedestal with central locking & pencil tray
- G. 3 Drawer mobile pedestal and top drawer lock
- H. 1 Drawer 1 deep filer mobile pedestal with top drawer lock
- I. Systems cupboards 1500/ 1800(h)mm
- J. Sliding door credenza
- lacktriangle K. Roller shutter door cupboard 15