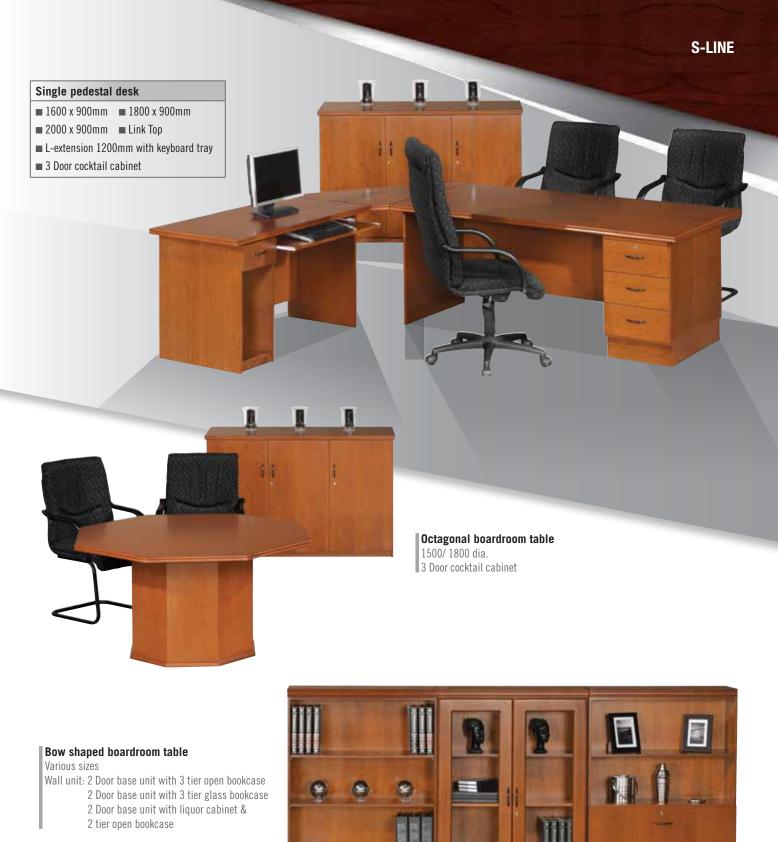

### **E-LINE**





### **S-LINE**







### **T-LINE**











1400 x 700mm Shown with S-line tops



# **Wood Laminate Options:**











Etimo

Burgandy Mahogany

## Euro 4 Way Workstation

4 x cluster unit 1600/ 1800mm

4 x 4 Drawer desk height pedestal with metal handles, with central locking & pencil tray & top

2 x 1500 D-end

Screens 500 x 1600/1800mm (450mm above the desk) available in wood or material

4 x Steel reticulated cantilever leg with covers 6 x Steel reticulated leg with covers

### **Euro Clusters**

Core unit 1200 x 1200mm Gull wing LHS (shown)/ RHS

2 Drawer, 1 deep filer desk height pedestal with metal handles, central locking & pencil tray & top 2 x Steel reticulated cantilever leg with covers







**Value Flair Top** Flair top 1800 x 1000mm Extension top 1000 x 600mm 3 Drawer mobile pedestal