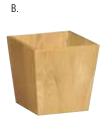

### **Desk Accessories**

- A. Hat & coat stand
- B. Waste paper bin & letter tray
- C. 4 Drawer filing cabinet
- D. 3 Tier Bookcase
- E. 3 Drawer mobile pedestal with central locking & pencil tray
- F. 1 Drawer 1 deep filer mobile pedestal with central locking & pencil tray
- G. 3 Drawer mobile pedestal and top drawer lock
- H. 1 Drawer 1 deep filer mobile pedestal with top drawer lock
- I. Systems cupboards 1500/ 1800(h)mm
- J. Sliding door credenza
- lacktriangle K. Roller shutter door cupboard 1500(h)mm
- L. Roller shutter door credenza