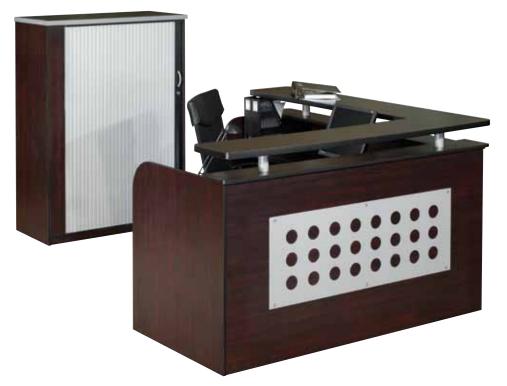

### **Value Reception Unit**

The Value counter is available in 1800 x 1800mm 2400 x 1800mm 3 Drawer fitted pedestal Silver or black trim Roller door systems cupboard