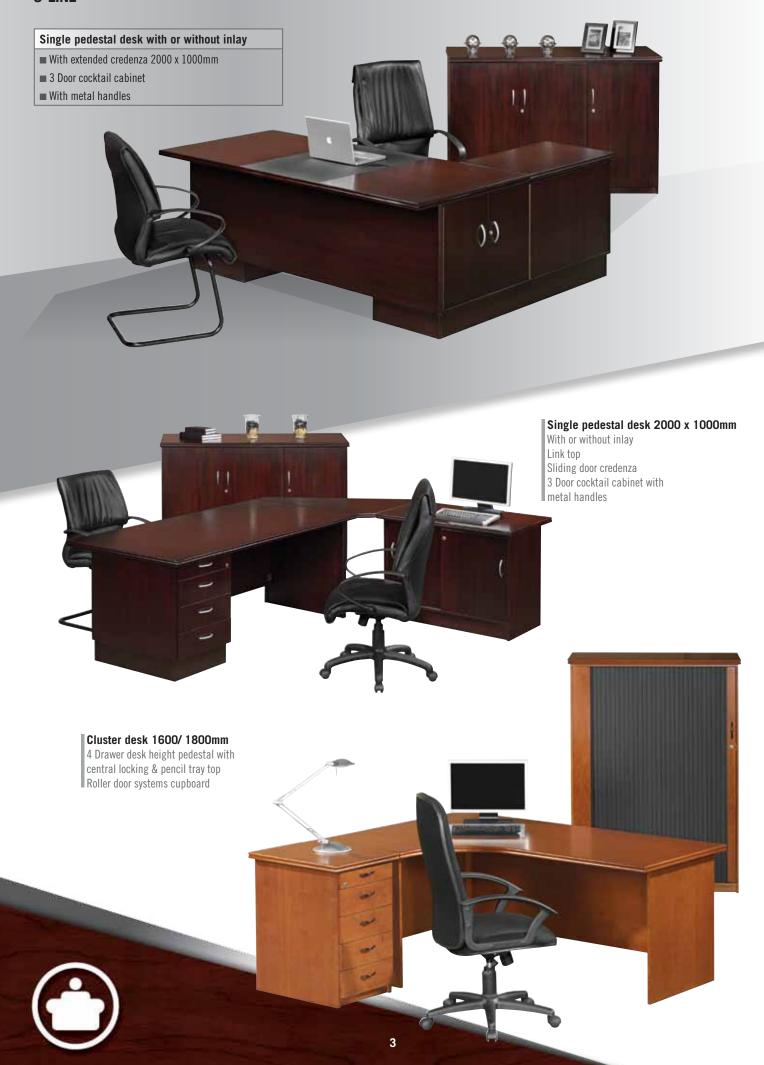

### **E-LINE**





### **S-LINE**







### **T-LINE**











1400 x 700mm Shown with S-line tops



# **Wood Laminate Options:**











Etimo

Burgandy Mahogany

## Euro 4 Way Workstation

4 x cluster unit 1600/ 1800mm

4 x 4 Drawer desk height pedestal with metal handles, with central locking & pencil tray & top

2 x 1500 D-end

Screens 500 x 1600/1800mm (450mm above the desk) available in wood or material

4 x Steel reticulated cantilever leg with covers 6 x Steel reticulated leg with covers

### **Euro Clusters**

Core unit 1200 x 1200mm Gull wing LHS (shown)/ RHS

2 Drawer, 1 deep filer desk height pedestal with metal handles, central locking & pencil tray & top 2 x Steel reticulated cantilever leg with covers







**Value Flair Top** Flair top 1800 x 1000mm Extension top 1000 x 600mm 3 Drawer mobile pedesta