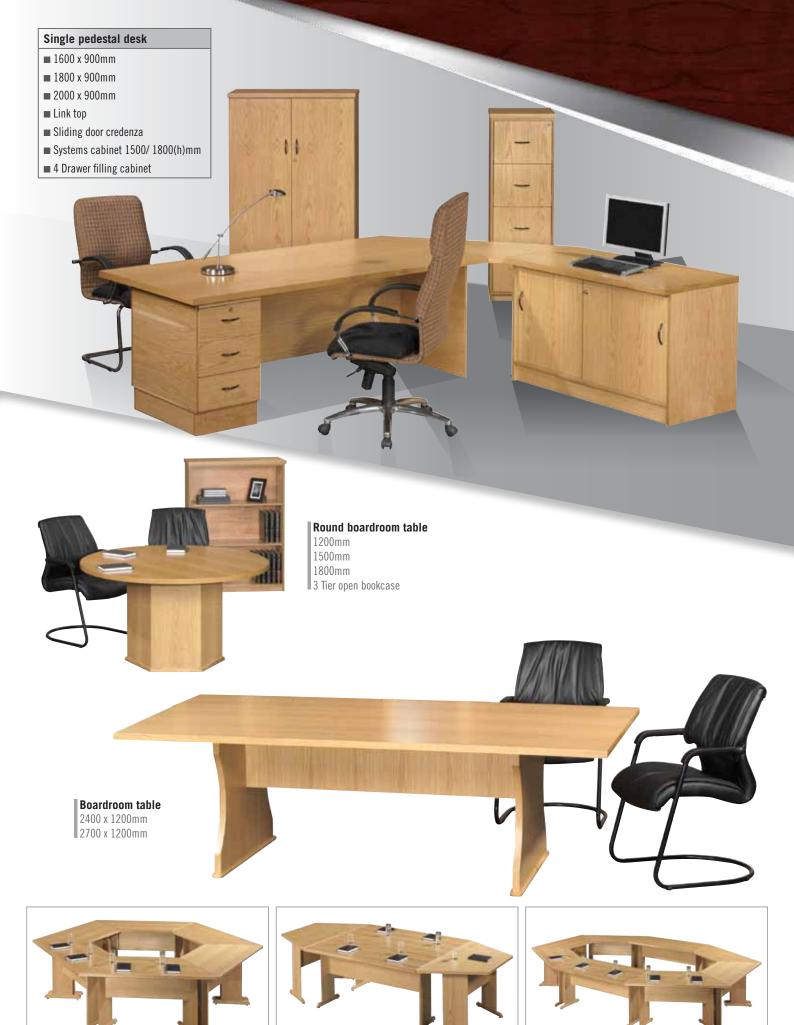

### Value Desk with 2 pedestals 1 drawer & deep filer + 3 drawers (top drawer lock) 1200 x 600mm 1200 x 750mm 1600 x 750mm

3 drawer fitted pedestal (top drawer lock) 1200 x 600mm 1200 x 750mm 1600 x 750mm 1800 x 750mm

### Value Desk shell 1200 x 600mm 1200 x 750mm 1600 x 750mm