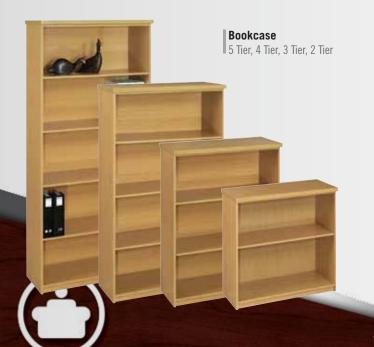

Filing cabinet 4 Drawer

Systems cabinet
With roller shutter doors 1500(h)mm

Systems cabinet 1500/1800(h)mm

Sliding door credenza 900 x 600mm

| Roller shutter door pedenza

Glass door bookcase 5 Tier, 3 Tier