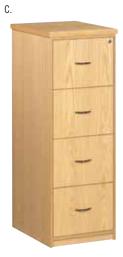

Filing cabinet 4 Drawer

Systems cabinet
With roller shutter doors 1500(h)mm

Systems cabinet 1500/1800(h)mm

Sliding door credenza 900 x 600mm

| Roller shutter door pedenza

Glass door bookcase 5 Tier, 3 Tier

### **Desk Accessories**

- A. Hat & coat stand
- B. Waste paper bin & letter tray
- C. 4 Drawer filing cabinet
- D. 3 Tier Bookcase
- E. 3 Drawer mobile pedestal with central locking & pencil tray
- F. 1 Drawer 1 deep filer mobile pedestal with central locking & pencil tray
- G. 3 Drawer mobile pedestal and top drawer lock
- H. 1 Drawer 1 deep filer mobile pedestal with top drawer lock
- I. Systems cupboards 1500/ 1800(h)mm
- J. Sliding door credenza
- lacktriangle K. Roller shutter door cupboard 1500(h)mm
- L. Roller shutter door credenza