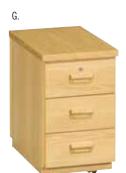

### **Desk Accessories**

- A. Hat & coat stand
- B. Waste paper bin & letter tray
- C. 4 Drawer filing cabinet
- D. 3 Tier Bookcase
- E. 3 Drawer mobile pedestal with central locking & pencil tray
- F. 1 Drawer 1 deep filer mobile pedestal with central locking & pencil tray
- G. 3 Drawer mobile pedestal and top drawer lock
- H. 1 Drawer 1 deep filer mobile pedestal with top drawer lock
- I. Systems cupboards 1500/ 1800(h)mm
- J. Sliding door credenza
- lacktriangle K. Roller shutter door cupboard 1500(h)mm
- L. Roller shutter door credenza