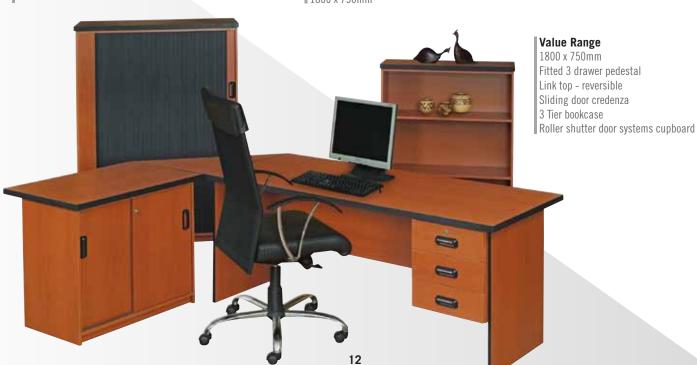

### **Value Reception Unit**

The Value counter is available in 1800 x 1800mm 2400 x 1800mm 3 Drawer fitted pedestal Silver or black trim Roller door systems cupboard

Filing cabinet 4 Drawer

Systems cabinet
With roller shutter doors 1500(h)mm

Systems cabinet 1500/1800(h)mm

Sliding door credenza 900 x 600mm

| Roller shutter door pedenza

Glass door bookcase 5 Tier, 3 Tier