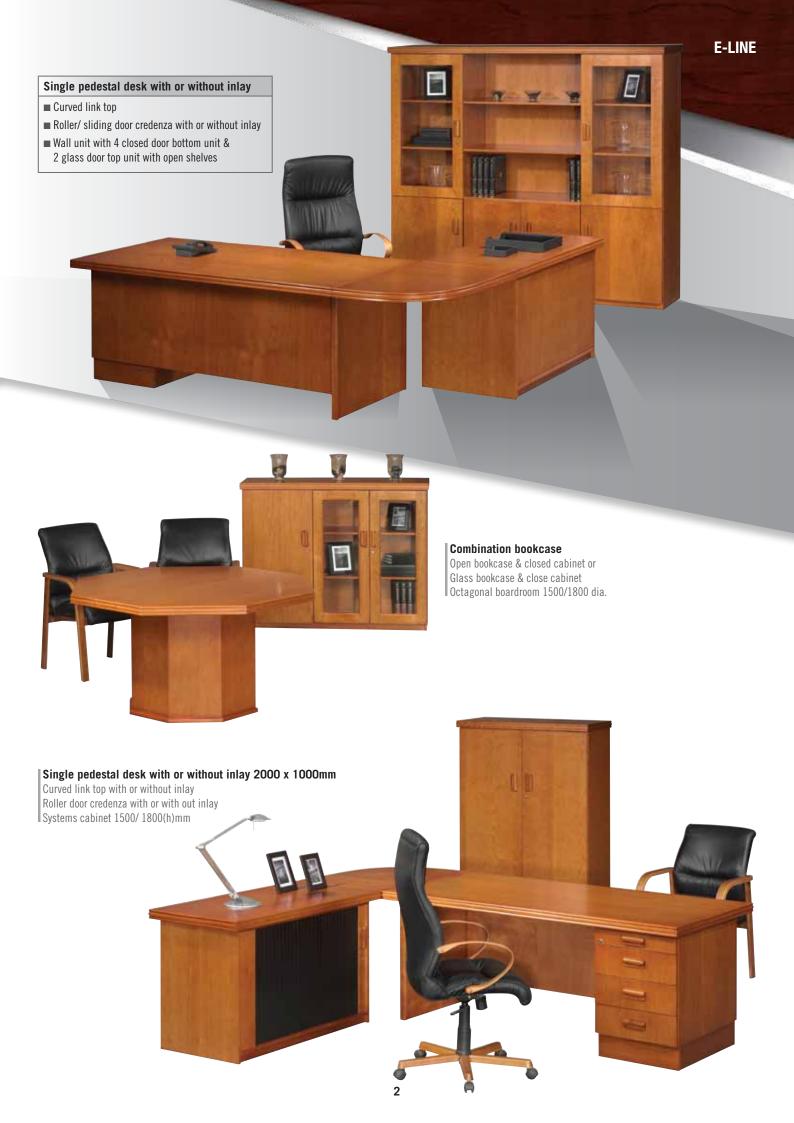

### **E-LINE**





### **S-LINE**







### **T-LINE**











1400 x 700mm Shown with S-line tops



# **Wood Laminate Options:**











Etimo

Burgandy Mahogany

## Euro 4 Way Workstation

4 x cluster unit 1600/ 1800mm

4 x 4 Drawer desk height pedestal with metal handles, with central locking & pencil tray & top

2 x 1500 D-end

Screens 500 x 1600/1800mm (450mm above the desk) available in wood or material

4 x Steel reticulated cantilever leg with covers 6 x Steel reticulated leg with covers

### **Euro Clusters**

Core unit 1200 x 1200mm Gull wing LHS (shown)/ RHS

2 Drawer, 1 deep filer desk height pedestal with metal handles, central locking & pencil tray & top 2 x Steel reticulated cantilever leg with covers







**Value Flair Top** Flair top 1800 x 1000mm Extension top 1000 x 600mm 3 Dra