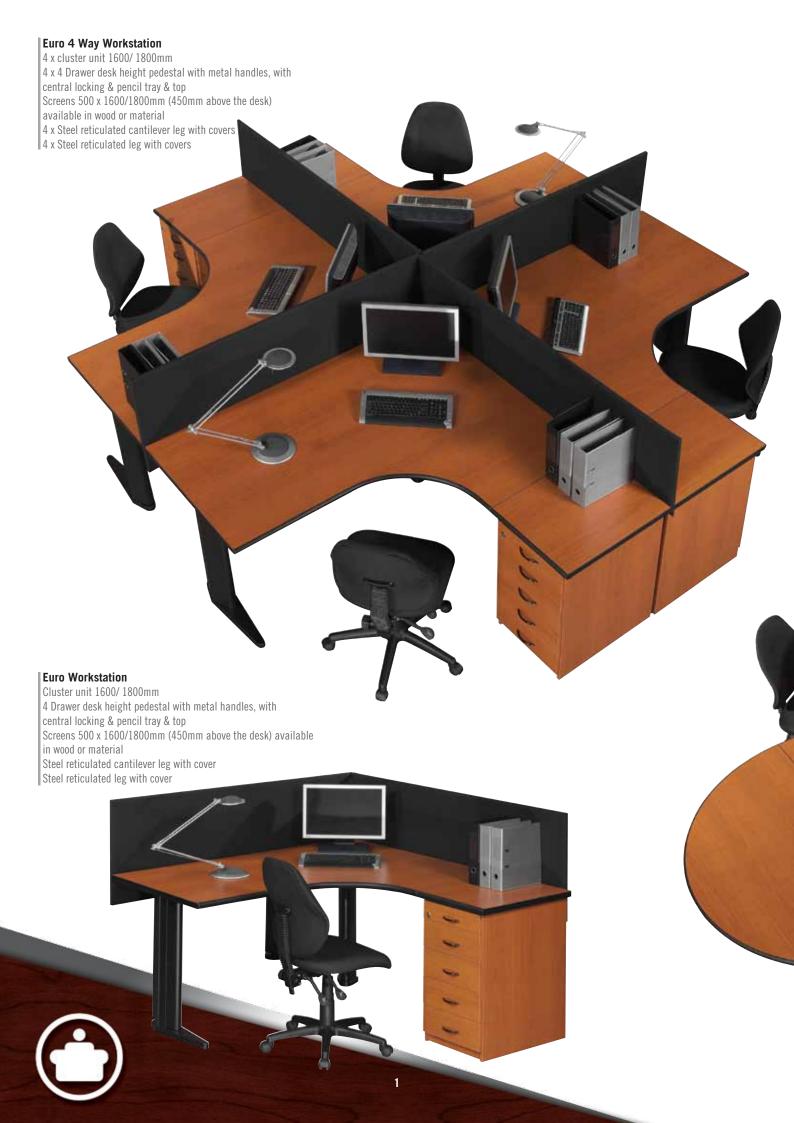

## Euro 4 Way Workstation

4 x cluster unit 1600/ 1800mm

4 x 4 Drawer desk height pedestal with metal handles, with central locking & pencil tray & top

2 x 1500 D-end

Screens 500 x 1600/1800mm (450mm above the desk) available in wood or material

4 x Steel reticulated cantilever leg with covers 6 x Steel reticulated leg with covers

### **Euro Clusters**

Core unit 1200 x 1200mm Gull wing LHS (shown)/ RHS

2 Drawer, 1 deep filer desk height pedestal with metal handles, central locking & pencil tray & top 2 x Steel reticulated cantilever leg with covers