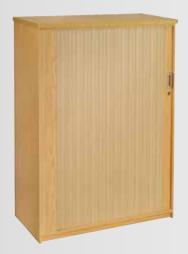

Filing cabinet 4 Drawer

Systems cabinet
With roller shutter doors 1500(h)mm

Systems cabinet 1500/1800(h)mm

Sliding door credenza 900 x 600mm

| Roller shutter door pedenza

Glass door bookcase 5 Tier, 3 Tier