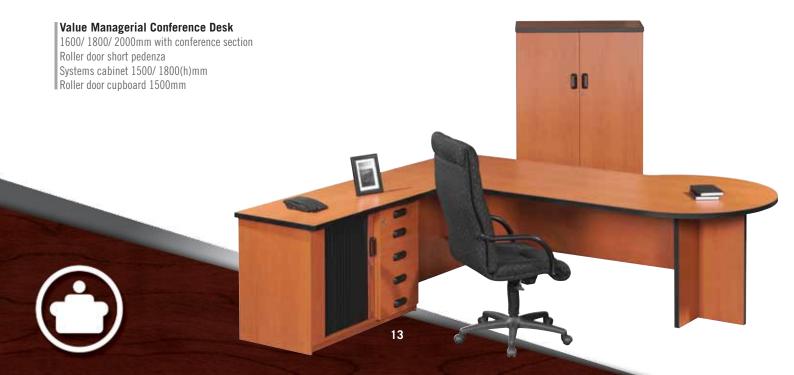

Filing cabinet 4 Drawer

Systems cabinet
With roller shutter doors 1500(h)mm

Systems cabinet 1500/1800(h)mm

Sliding door credenza 900 x 600mm

| Roller shutter door pedenza

Glass door bookcase 5 Tier, 3 Tier