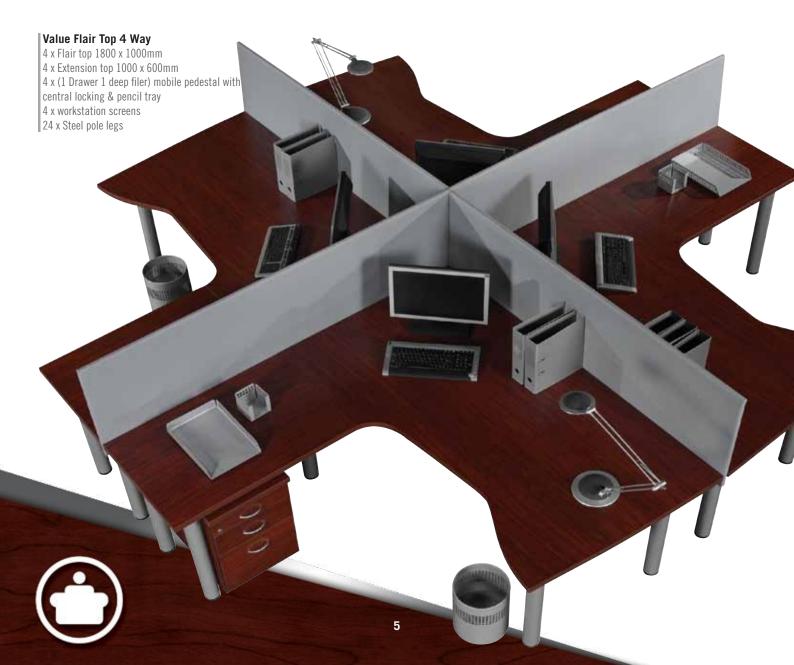

**Value Flair Top** Flair top 1800 x 1000mm Extension top 1000 x 600mm 3 Drawer mobile pedestal with metal handles, central locking & pencil tray 6 x Steel pole legs