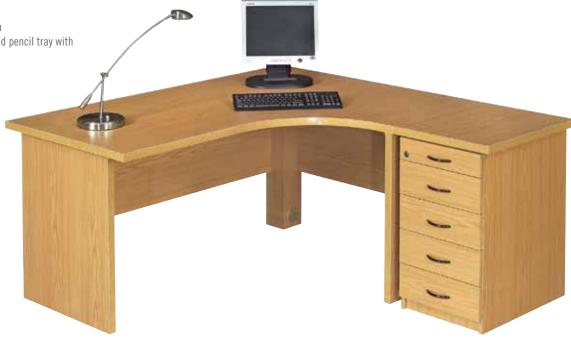

# Value Cluster Top Cluster unit: single 1800 x 1200mm/ 1600 x 1200mm 2 Drawer fitted pedestal

Value Cluster Top Cluster unit: single 1800 x 1200mm/ 1600 x 1200mm 4 Drawer desk height pedestal and pencil tray with metal handles Top for desk height pedestal