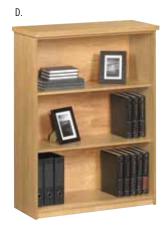

Filing cabinet 4 Drawer

Systems cabinet
With roller shutter doors 1500(h)mm

Systems cabinet 1500/1800(h)mm

Sliding door credenza 900 x 600mm

| Roller shutter door pedenza

Glass door bookcase 5 Tier, 3 Tier

### **Desk Accessories**

- A. Hat & coat stand
- B. Waste paper bin & letter tray
- C. 4 Drawer filing cabinet
- D. 3 Tier Bookcase
- E. 3 Drawer mobile pedestal with central locking & pencil tray
- F. 1 Drawer 1 deep filer mobile pedestal with central locking & pencil tray
- G. 3 Drawer mobile pedestal and top drawer lock
- H. 1 Drawer 1 deep filer mobile pedestal with top drawer lock
- I. Systems cupboards 1500/ 1800(h)mm
- J. Sliding door credenza
- lacktriangle K. Roller shutter door cupboard 1500(h)mm
- L. Roller shutter door credenza