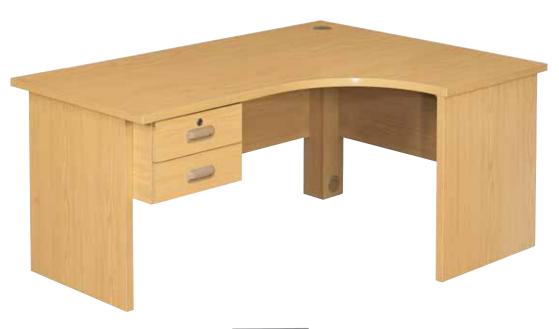

# Value Cluster Top Cluster unit: single 1800 x 1200mm/ 1600 x 1200mm 2 Drawer fitted pedestal

Value Cluster Top Cluster unit: single 1800 x 1200mm/ 1600 x 1200mm 4 Drawer desk height pedestal and pencil tray with metal handles Top for desk height pedestal