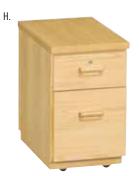

### **Desk Accessories**

- A. Hat & coat stand
- B. Waste paper bin & letter tray
- C. 4 Drawer filing cabinet
- D. 3 Tier Bookcase
- E. 3 Drawer mobile pedestal with central locking & pencil tray
- F. 1 Drawer 1 deep filer mobile pedestal with central locking & pencil tray
- G. 3 Drawer mobile pedestal and top drawer lock
- H. 1 Drawer 1 deep filer mobile pedestal with top drawer lock
- I. Systems cupboards 1500/ 1800(h)mm
- J. Sliding door credenza
- lacktriangle K. Roller shutter door cupboard 1500(h)mm
- L. Roller shutter door credenza