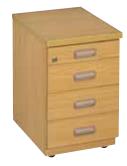

## **ACCESSORIES**

Mobile Pedestal
1 Drawer, 1 Deep filer with
top drawer lock

Mobile Pedestal
3 Drawer with top
drawer lock

Mobile Pedestal
1 Drawer, 1 Deep filer with
central locking & pencil tray

Mobile Pedestal
3 Drawer with central locking
& pencil tray