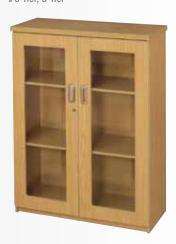

Filing cabinet 4 Drawer

Systems cabinet
With roller shutter doors 1500(h)mm

Systems cabinet 1500/1800(h)mm

Sliding door credenza 900 x 600mm

| Roller shutter door pedenza

Glass door bookcase 5 Tier, 3 Tier