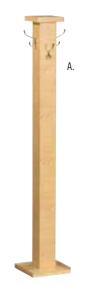

### **Desk Accessories**

- A. Hat & coat stand
- B. Waste paper bin & letter tray
- C. 4 Drawer filing cabinet
- D. 3 Tier Bookcase
- E. 3 Drawer mobile pedestal with central locking & pencil tray
- F. 1 Drawer 1 deep filer mobile pedestal with central locking & pencil tray
- G. 3 Drawer mobile pedestal and top drawer lock
- H. 1 Drawer 1 deep filer mobile pedestal with top drawer lock
- I. Systems cupboards 1500/ 1800(h)mm
- J. Sliding door credenza
- lacktriangle K. Roller shutter door cupboard 1500(h)mm
- L. Roller shutter door credenza