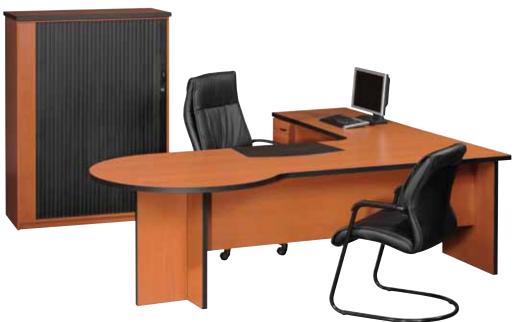

Filing cabinet 4 Drawer

Systems cabinet
With roller shutter doors 1500(h)mm

Systems cabinet 1500/1800(h)mm

Sliding door credenza 900 x 600mm

| Roller shutter door pedenza

Glass door bookcase 5 Tier, 3 Tier