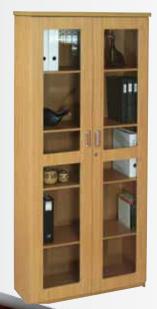

Filing cabinet 4 Drawer

Systems cabinet
With roller shutter doors 1500(h)mm

Systems cabinet 1500/1800(h)mm

Sliding door credenza 900 x 600mm

| Roller shutter door pedenza

Glass door bookcase 5 Tier, 3 Tier