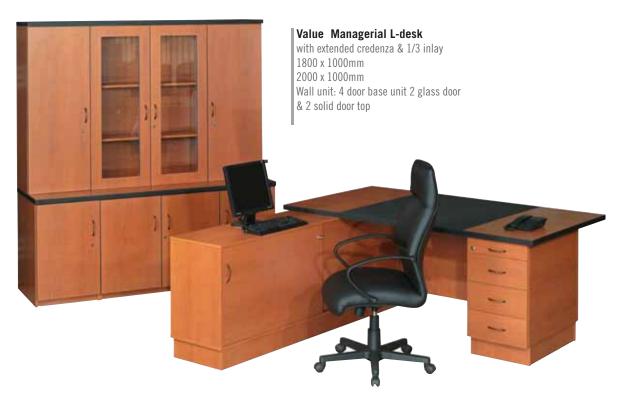

Filing cabinet 4 Drawer

Systems cabinet
With roller shutter doors 1500(h)mm

Systems cabinet 1500/1800(h)mm

Sliding door credenza 900 x 600mm

| Roller shutter door pedenza

Glass door bookcase 5 Tier, 3 Tier