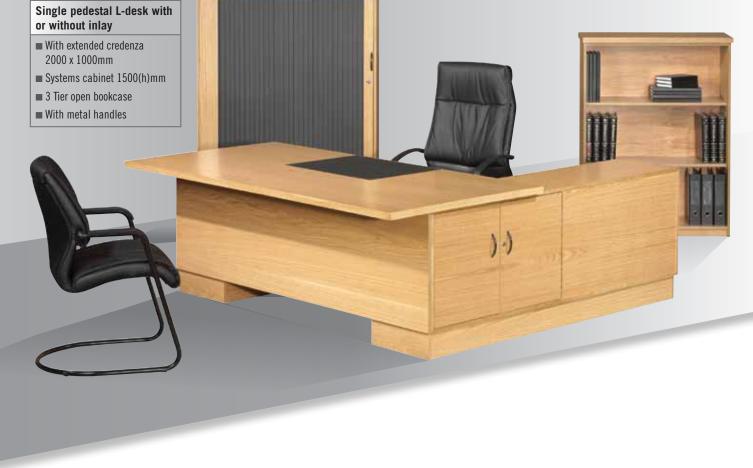

### **E-LINE**





### **S-LINE**







### **T-LINE**











1400 x 700mm Shown with S-line tops



# **Wood Laminate Options:**











Etimo

Burgandy Mahogany

## Euro 4 Way Workstation

4 x cluster unit 1600/ 1800mm

4 x 4 Drawer desk height pedestal with metal handles, with central locking & pencil tray & top

2 x 1500 D-end

Screens 500 x 1600/1800mm (450mm above the desk) available in wood or material

4 x Steel reticulated cantilever leg with covers 6 x Steel reticulated leg with covers

### **Euro Clusters**

Core unit 1200 x 1200mm Gull wing LHS (shown)/ RHS

2 Drawer, 1 deep filer desk height pedestal with metal handles, central locking & pencil tray & top 2 x Steel reticulated cantilever leg with covers







**Value Flair Top** Flair top 1800 x 1000mm Extension top 1000 x 600mm 3 Drawer mobile pedestal with metal handles, ce