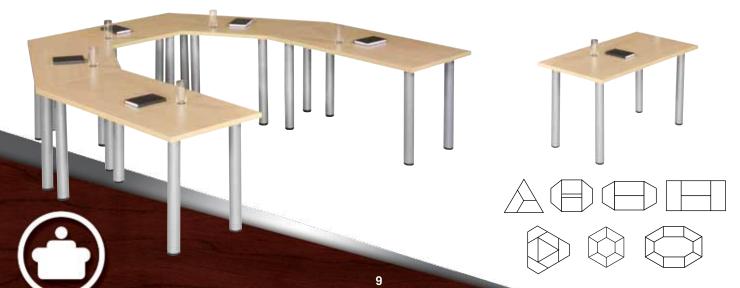

## Euro 4 Way Workstation

4 x cluster unit 1600/ 1800mm

4 x 4 Drawer desk height pedestal with metal handles, with central locking & pencil tray & top

2 x 1500 D-end

Screens 500 x 1600/1800mm (450mm above the desk) available in wood or material

4 x Steel reticulated cantilever leg with covers 6 x Steel reticulated leg with covers

### **Euro Clusters**

Core unit 1200 x 1200mm Gull wing LHS (shown)/ RHS

2 Drawer, 1 deep filer desk height pedestal with metal handles, central locking & pencil tray & top 2 x Steel reticulated cantilever leg with covers