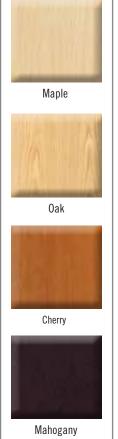

p drawer lock) 1200 x 600mm 1200 x 750mm 1600 x 750mm

3 drawer fitted pedestal (top drawer lock) 1200 x 600mm 1200 x 750mm 1600 x 750mm 1800 x 750mm

### Value Desk shell 1200 x 600mm 1200 x 750mm 1600 x 750mm













### **Desk Accessories**

- A. Hat & coat stand
- B. Waste paper bin & letter tray
- C. 4 Drawer filing cabinet
- D. 3 Tier Bookcase
- E. 3 Drawer mobile pedestal with central locking & pencil tray
- F. 1 Drawer 1 deep filer mobile pedestal with central locking & pencil tray
- G. 3 Drawer mobile pedestal and top drawer lock
- H. 1 Drawer 1 deep filer mobile pedestal with top drawer lock
- I. Systems cupboards 1500/ 1800(h)mm
- J. Sliding door credenza
- lacktriangle K. Roller shutter door cupboard 1500(h)mm
- L. Roller shutter door credenza