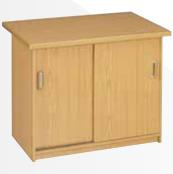

Filing cabinet 4 Drawer

Systems cabinet
With roller shutter doors 1500(h)mm

Systems cabinet 1500/1800(h)mm

Sliding door credenza 900 x 600mm

| Roller shutter door pedenza

Glass door bookcase 5 Tier, 3 Tier