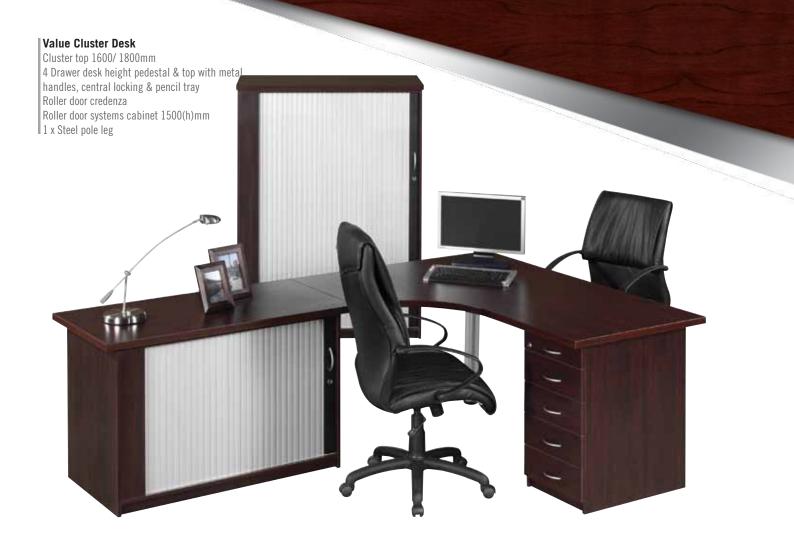

# Value Cluster Top Cluster unit: single 1800 x 1200mm/ 1600 x 1200mm 2 Drawer fitted pedestal

Value Cluster Top Cluster unit: single 1800 x 1200mm/ 1600 x 1200mm 4 Drawer desk height pedestal and pencil tray with metal handles Top for desk height pedestal

Filing cabinet 4 Drawer

Systems cabinet
With roller shutter doors 1500(h)mm

Systems cabinet 1500/1800(h)mm

Sliding door credenza 900 x 600mm

| Roller shutter door pedenza

Glass door bookcase 5 Tier, 3 Tier