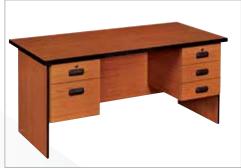

### Value Desk with 2 pedestals 1 drawer & deep filer + 3 drawers (top drawer lock) 1200 x 600mm 1200 x 750mm 1600 x 750mm

3 drawer fitted pedestal (top drawer lock) 1200 x 600mm 1200 x 750mm 1600 x 750mm 1800 x 750mm