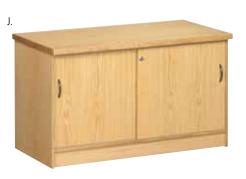

### **Desk Accessories**

- A. Hat & coat stand
- B. Waste paper bin & letter tray
- C. 4 Drawer filing cabinet
- D. 3 Tier Bookcase
- E. 3 Drawer mobile pedestal with central locking & pencil tray
- F. 1 Drawer 1 deep filer mobile pedestal with central locking & pencil tray
- G. 3 Drawer mobile pedestal and top drawer lock
- H. 1 Drawer 1 deep filer mobile pedestal with top drawer lock
- I. Systems cupboards 1500/ 1800(h)mm
- J. Sliding door credenza
- lacktriangle K. Roller shutter door cupboard 1500(h)mm
- L. Roller shutter door credenza