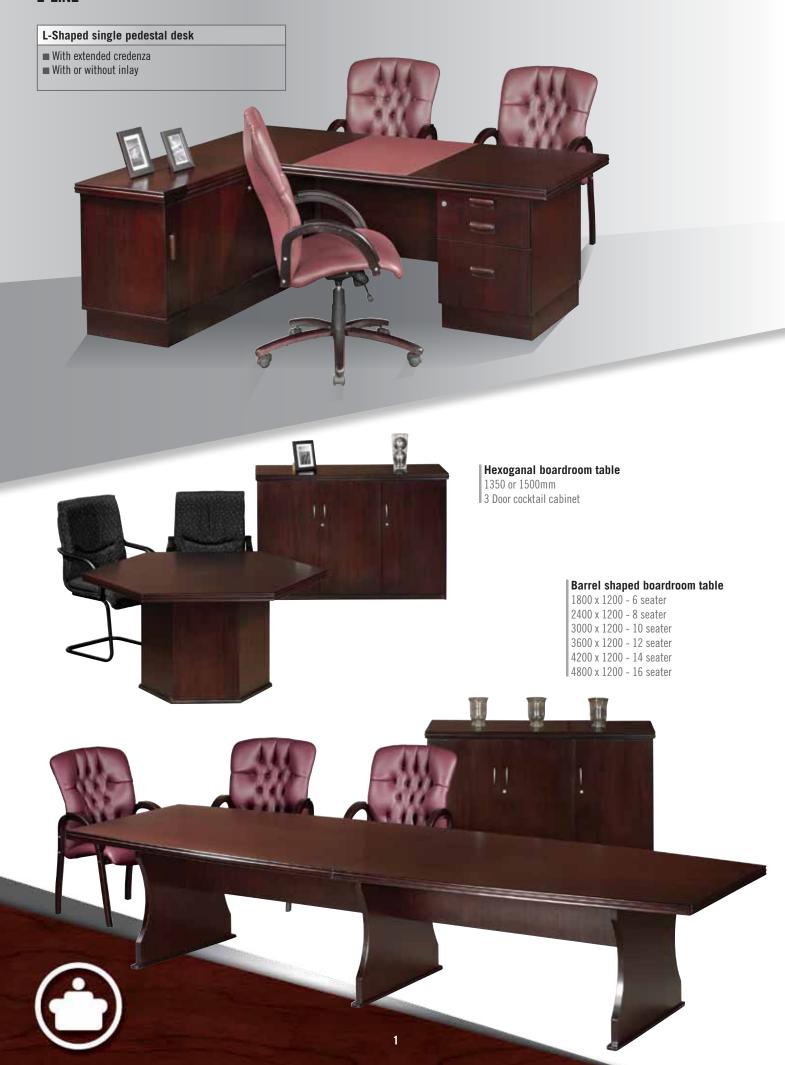

### **E-LINE**





### **S-LINE**







### **T-LINE**











1400 x 700mm Shown with S-line tops



# **Wood Laminate Options:**











Etimo

Burgandy Mahogany

## Euro 4 Way Workstation

4 x cluster unit 1600/ 1800mm

4 x 4 Drawer desk height pedestal with metal handles, with central locking & pencil tray & top

2 x 1500 D-end

Screens 500 x 1600/1800mm (450mm above the desk) available in wood or material

4 x Steel reticulated cantilever leg with covers 6 x Steel reticulated leg with covers

### **Euro Clusters**

Core unit 1200 x 1200mm Gull wing LHS (shown)/ RHS

2 Drawer, 1 deep filer desk height pedestal with metal handles, central locking & pencil tray & top 2 x Steel reticulated cantilever leg with covers







**Value Flair Top** Flair top 1800 x 1000mm Extension top 1000 x 600mm 3 D