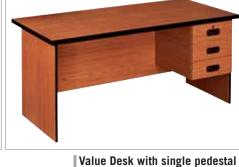

### Value Desk with 2 pedestals 1 drawer & deep filer + 3 drawers (top drawer lock) 1200 x 600mm 1200 x 750mm 1600 x 750mm

3 drawer fitted pedestal (top drawer lock) 1200 x 600mm 1200 x 750mm 1600 x 750mm 1800 x 750mm