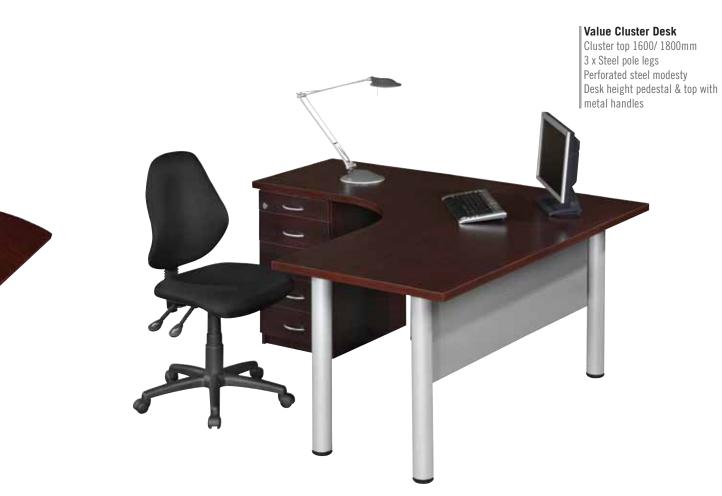

# Value Cluster Top Cluster unit: single 1800 x 1200mm/ 1600 x 1200mm 2 Drawer fitted pedestal

Value Cluster Top Cluster unit: single 1800 x 1200mm/ 1600 x 1200mm 4 Drawer desk height pedestal and pencil tray with metal handles Top for desk height pedestal