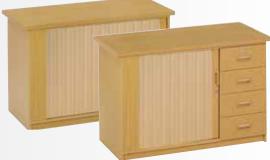

Filing cabinet 4 Drawer

Systems cabinet
With roller shutter doors 1500(h)mm

Systems cabinet 1500/1800(h)mm

Sliding door credenza 900 x 600mm

| Roller shutter door pedenza

Glass door bookcase 5 Tier, 3 Tier